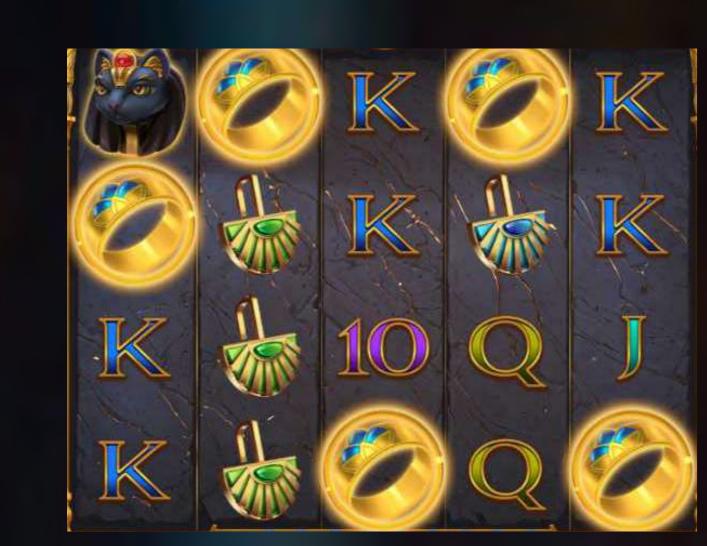

## 5 Reel with Progressive Jackpot

Meet the generous Nefertiti and her precious artefacts, collect gems and even more, the Majestic Bonus feature creates more wins! Collect rings and watch them transform into Wilds every 10 Spins!

## KEY HIGHLIGHTS

Main game is divided into 10-spin rounds aiming at collecting marked cells. The cells are marked by the Magic Rings.

When a Magic Ring lands in a cell that has already been marked, it increases the all-wins multiplier by 1

All marked cells are guaranteed to become Wild at the 10th spin of a round.

Lucky Money Game provides a chance of winning one of the Progressive Jackpots

## 10-SPIN MAIN GAME ROUNDS

- Magic Rings mark their cells when landing
- Magic Rings that land in cells that have been marked already increase the all-wins multiplier by 1
- All marked cells become Wild at the final spin of a round