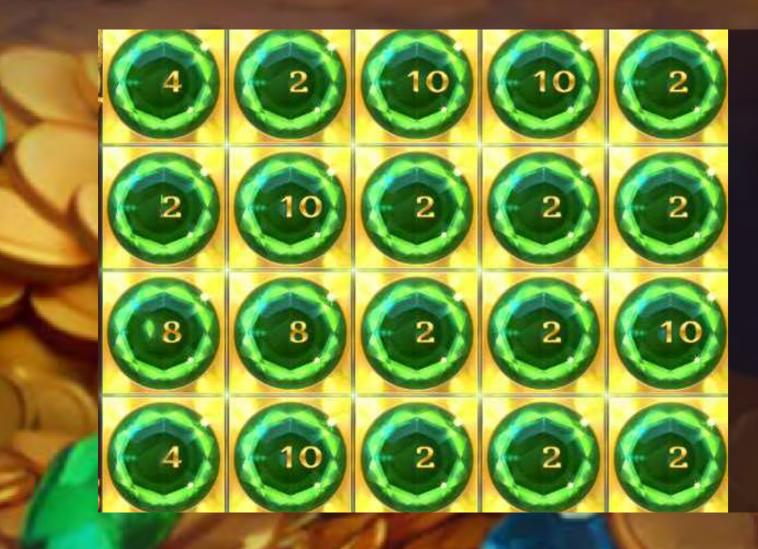

## LUCKY MONEY GAME:

- Triggered by 3 Gems
- 5 spins are awarded initially
- All Gems fall to the bottom-most cell of their reel when landing
- Each filled row grants an extra spin
- 3 filled rows guarantee winning the Minor Progressive Jackpot
- 4 filled rows gurarantee winning the Grand Progressive Jackpot