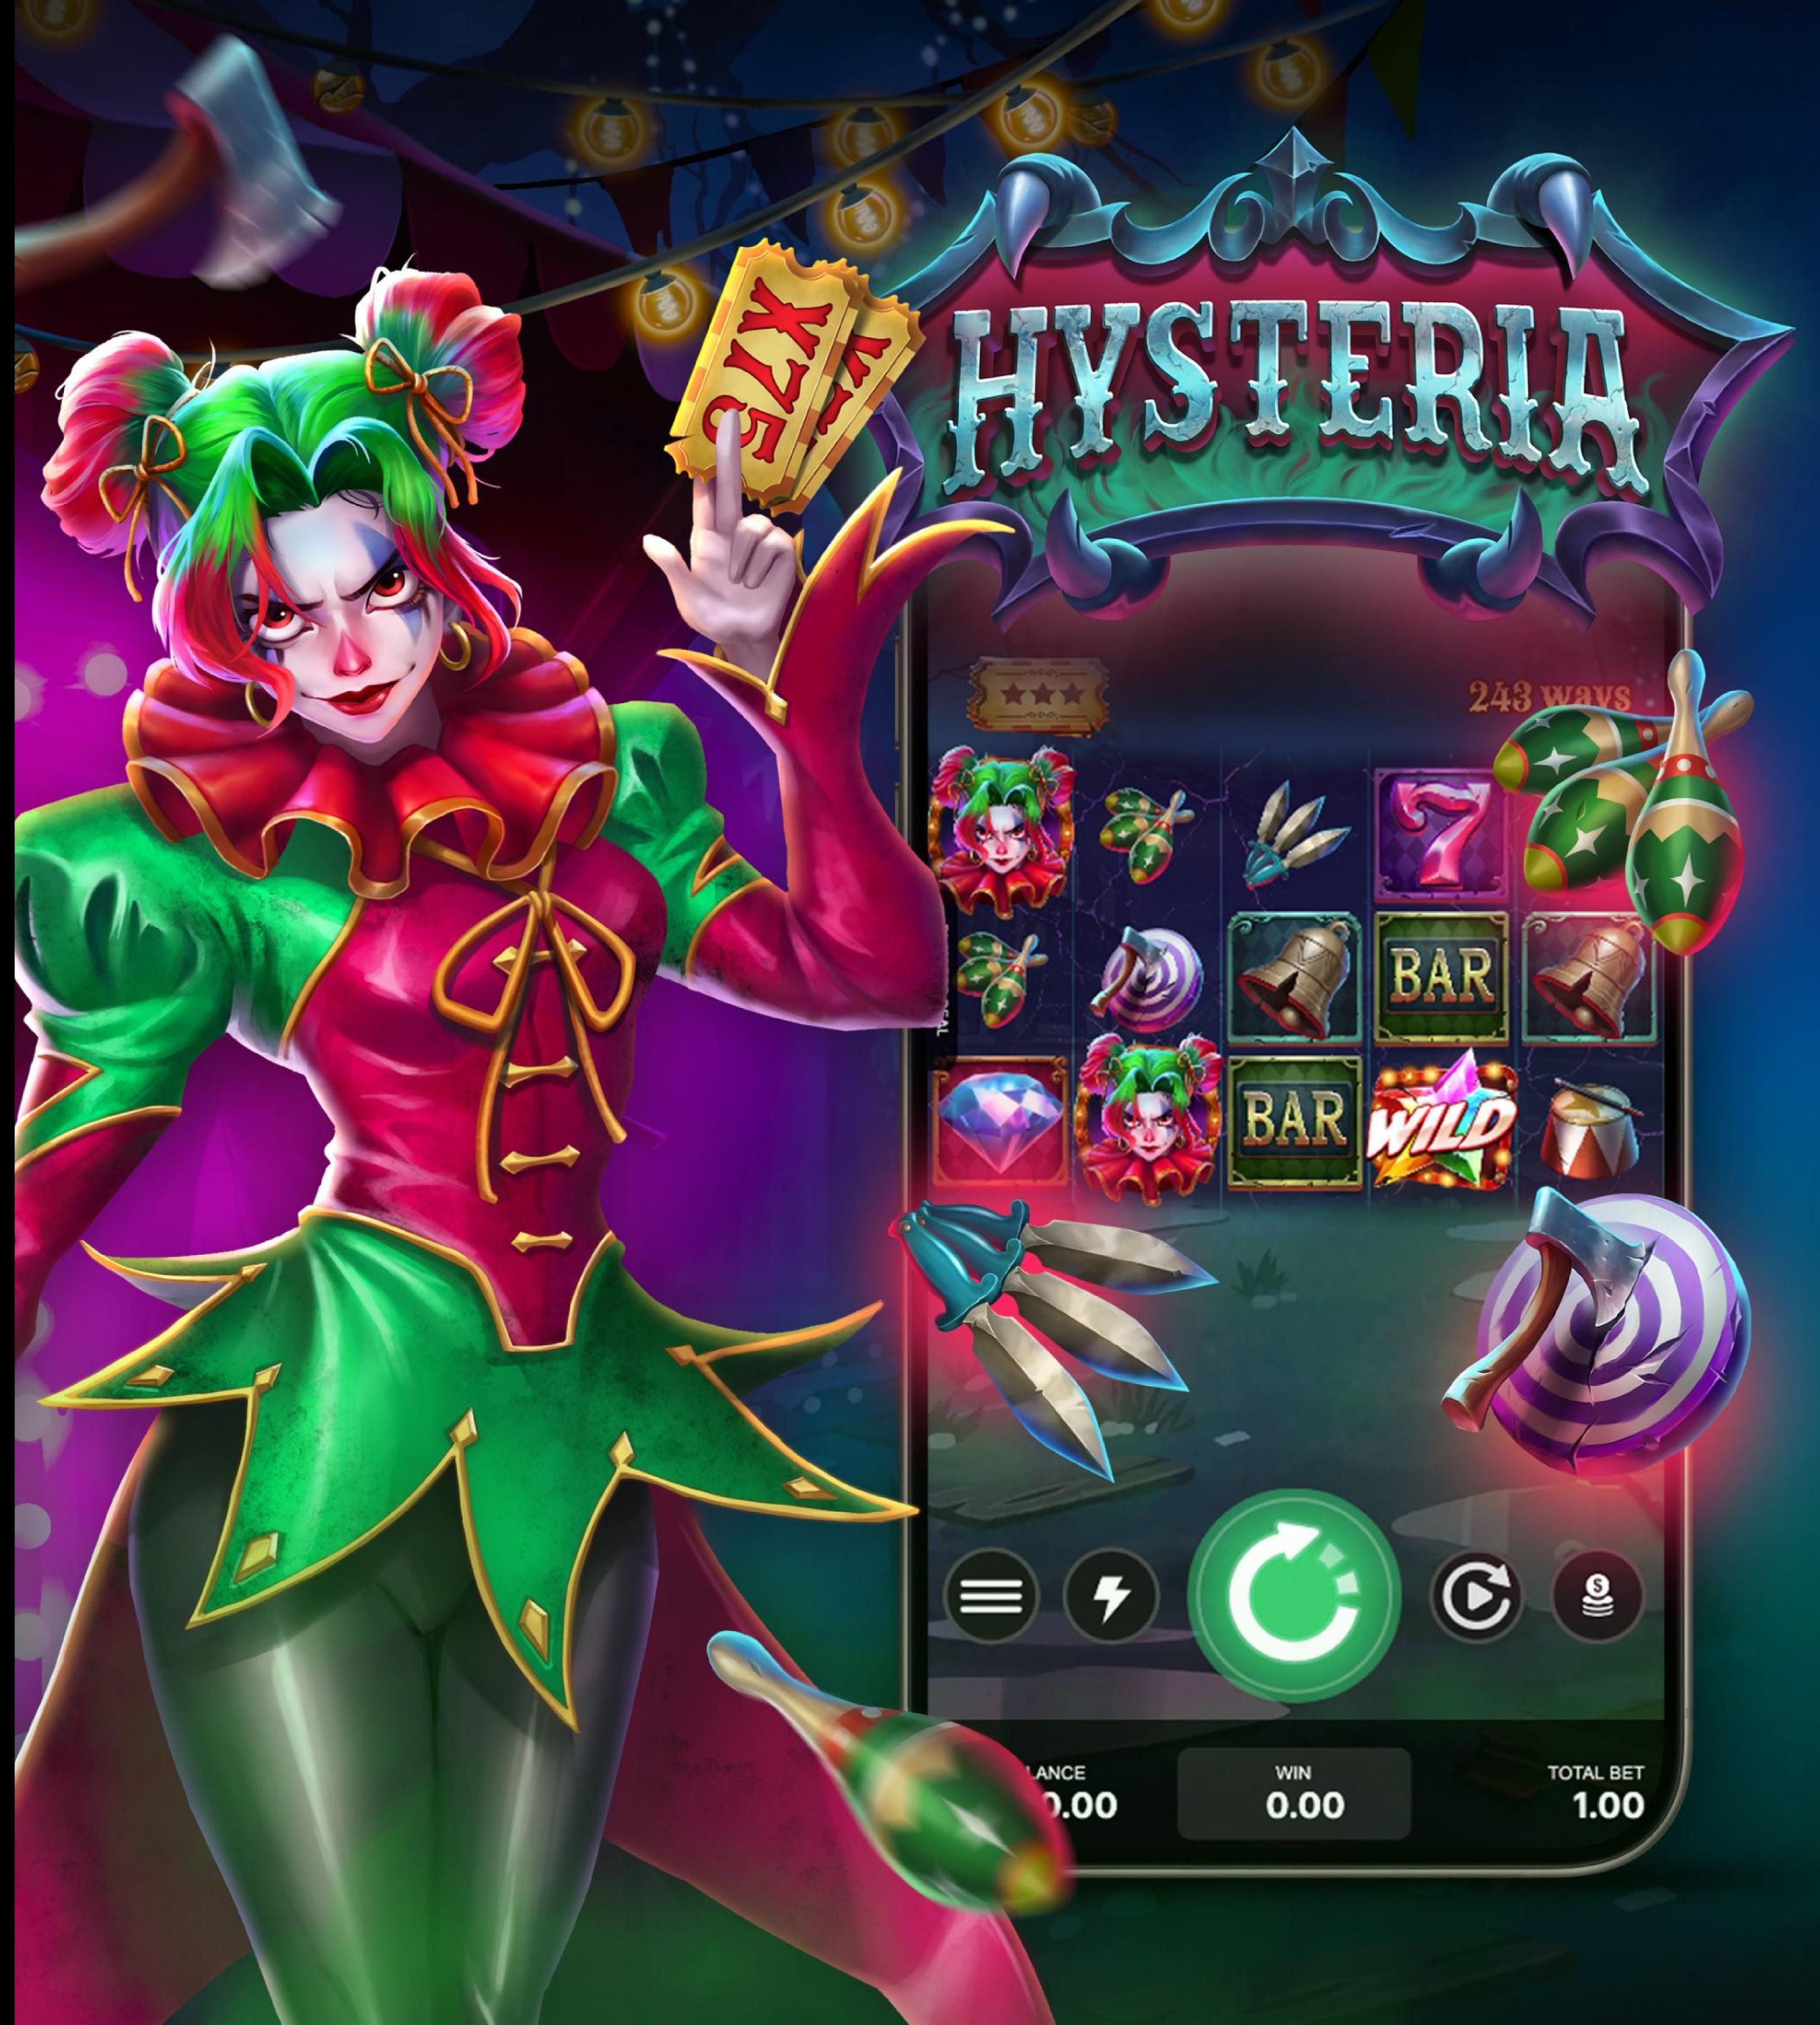

Game Play

# 5 Reels with Increasing Multiplier

Hysteria is a 5-reeler with 243 payways that offers a generous expanding wild balance saver feature, MIDNIGHT FRENZY. 5, 6, or 7 SCATTER symbols trigger FREE SPINS that can start with x1, x2 or x3 bonus multiplier, and progressively increasing by 1, 2 or 3 each spin.

Payways - 243 -

Min – Max Bet = 0.01 - 100 –

Max Win (Single Spin) - 20000x bet

PLAYNETIC