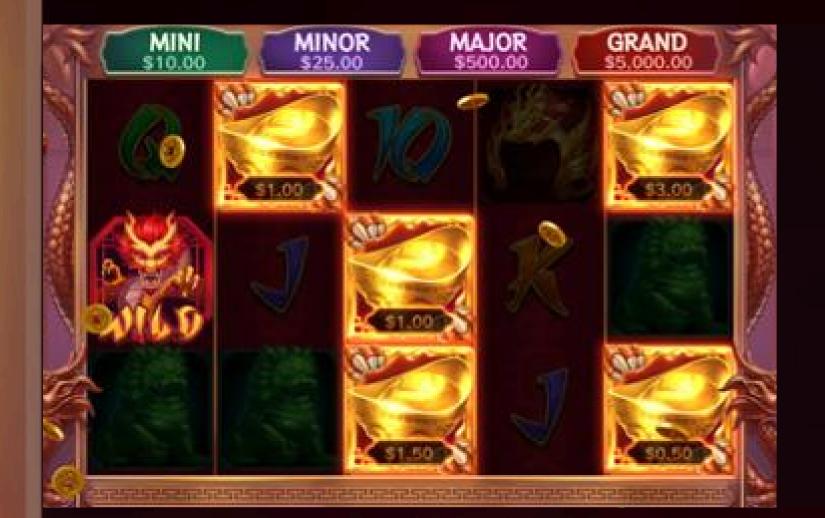

### HOLD & SPIN

- 3+ Ingot Money symbols = 3 re-spins.
- Landing symbols reset the number of re-spins back to 3.
- WILDS lock INGOTS on screen.
- Win MINI, MINOR, MAJOR, or GRAND JACKPOTS!