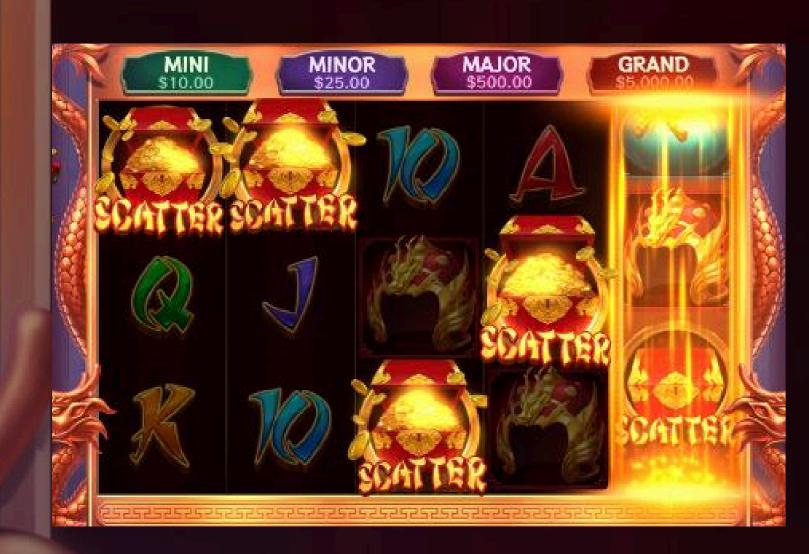

### FREE SPINS

- 3+ Scatters = 10 free spins.
- Re-trigger with 3+ Scatters.
- Ability to trigger Hold & Spin.
- Wilds on reels to trigger
  Summon Dragon feature.